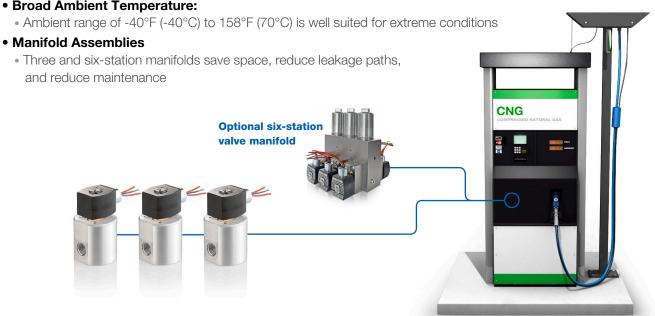

# SERIES 291 | CNG Valves

Pilot Operated High-Pressure Solenoid Valves

# **Applications**

Compressed natural gas dispensing

## **Features & Benefits**

#### • High Pressure:

• Rugged stainless steel body and piston design withstand pressure ratings over 5,000 psi

#### Optimized Flow Rate:

• Provides high CNG dispensing rate for quick vehicle fill time

### Robust Design:

- Standard explosionproof and watertight coil is suitable for use in Class I, Div. 1 hazardous locations
- High quality PEEK piston provides tight seating and durable operation

## • Broad Ambient Temperature:



# **Specifications**

| Pipe<br>Size<br>(in)                       | Orifice<br>Size<br>(in) | Cv Flow<br>Factor | Operating Pressure<br>Differential (psi)<br>Compressed Natural Gas |       |            |                                          | Watt Rating/<br>Class of<br>Coil Insulation |        |
|--------------------------------------------|-------------------------|-------------------|--------------------------------------------------------------------|-------|------------|------------------------------------------|---------------------------------------------|--------|
|                                            |                         |                   |                                                                    |       | Max. Fluid |